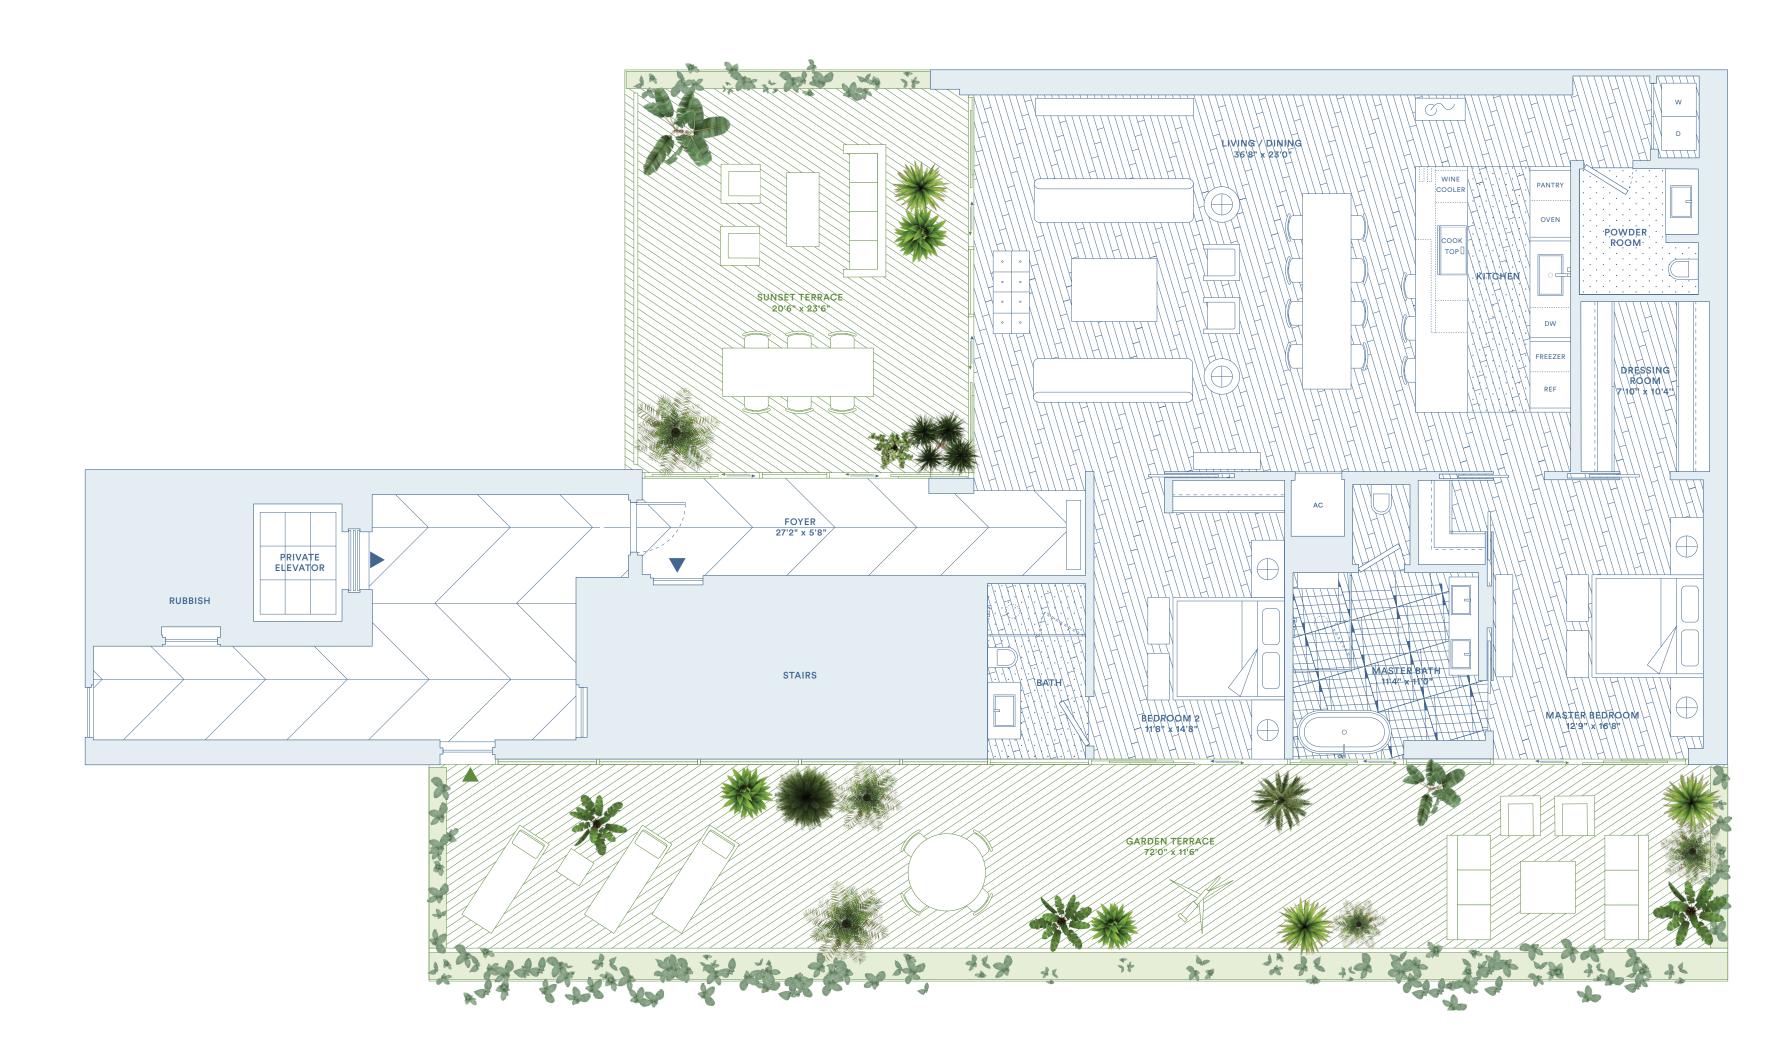

## TOTAL: 3602 SQ FT / 335 SQ M INTERIOR: 2060 SQ FT /191 SQ M EXTERIOR: 1542 SQ FT / 143 SQ M

2 BEDROOMS 2.5 BATHS

## UNIQUE FEATURES

- / Seamless indoor/outdoor experience
- / Lagoon and Biscayne Bay views
- / Curated climbing garden on South terrace for shade & privacy
- / Oversized garden terrace off bedrooms
- / West and South exposures
- / Jean Nouvel-designed trellis with integrated planters for hanging vines and flowers

## FEATURES

- / 10-foot ceilings
- / Floor-to-ceiling sliding doors opening up to 5 feet
- / Custom wood floors throughout
- / Private elevator access with direct access from garage
- / Black Zeus marble and black mirrored entry
- / Custom flush doors
- / Kitchens designed by Jean Nouvel with custom mirrored / Steam shower in master bath honeycomb glass cabinets and brushed bronze accents